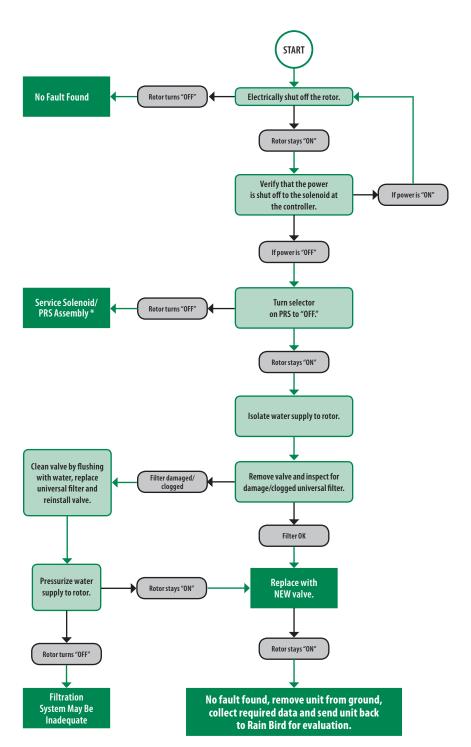

For additional information about the troubleshooting procedures included in this guide — or for answers to any of your questions at any time — contact your local Rain Bird Golf Distributor.

"Stuck ON" Electric Rotor