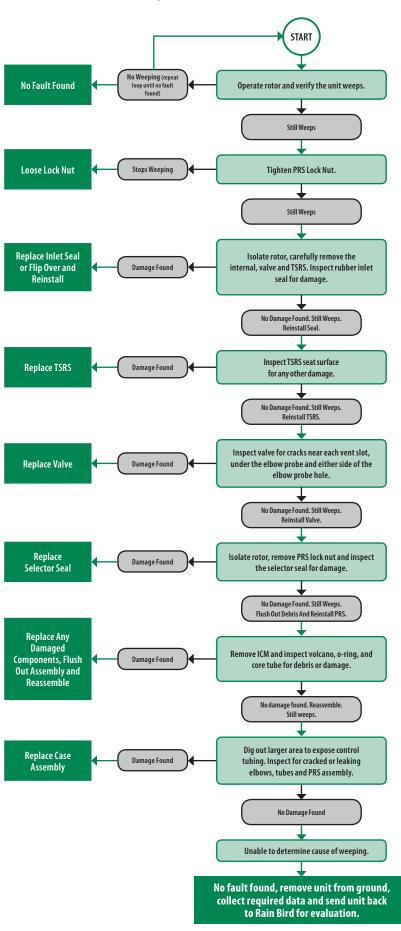

ion systems operate in a dynamic and challenging environment. There are many things that can affect the performance of the system. This Troubleshooting Guide is designed to assist you in finding solutions for performance challenges that may randomly affect Rain Bird\* golf rotors.

For additional information about the troubleshooting procedures included in this guide — or for answers to any of your questions at any time — contact your local Rain Bird Golf Distributor.





"Stuck ON" Electric Rotor



<sup>\*</sup> May require you to dig out the case assembly. Proceed with care.

# "Stuck ON" IC Rotor





 $<sup>\</sup>label{eq:may-require} \textbf{**May require you to dig out the case assembly. Proceed with care.}$ 



## "Weeps When OFF" Electric Rotor



# "Weeps When OFF" IC Rotor







## "Won't Turn ON" Electric Rotor



## "Won't Turn ON" IC Rotor







## "Head Won't Rotate" Electric or IC Rotor



**Electric or IC Rotor** 



# **Rotor Components**







Rain Bird

## **Suggested Tool List**

Before initiating the troubleshooting process, it is suggested that you have the following tools with you:



D02221 - 18" Selector Valve Key

- Philips Screwdriver
- Pressurized Air or Water Tank
- Shovel
- Clamp Meter (Fluke 368)
- Multimeter
- 3/4" Drive, 16" long socket extension
- ¾" Ratchet

## Discover the TRUE Benefits™ of a Rain Bird System



## **Timeless Compatibility**

Rain Bird golf irrigation products make it easy and affordable to maintain a state-of-the-art irrigation system that updates as your course does.



#### **Real-Time Response**

Get automatic o