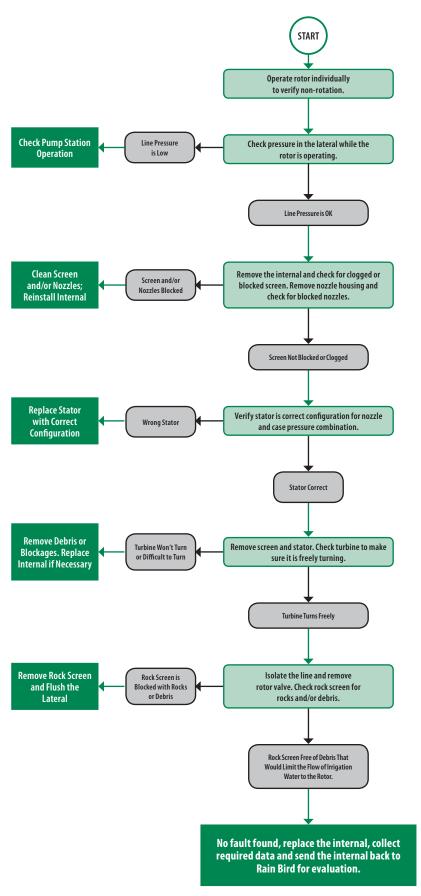

e system. This Troubleshooting Guide is designed to assist you in finding solutions for performance challenges that may randomly affect Rain Bird\* golf rotors.

For additional information about the troubleshooting procedures included in this guide — or for answers to any of your questions at any time — contact your local Rain Bird Golf Distributor.





"Stuck ON" Electric Rotor



<sup>\*</sup> May require you to dig out the case assembly. Proceed with care.

# "Stuck ON" IC Rotor





 $<sup>\</sup>label{eq:may-require} \textbf{**May require you to dig out the case assembly. Proceed with care.}$ 



## "Weeps When OFF" Electric Rotor



# "Weeps When OFF" IC Rotor







## "Won't Turn ON" Electric Rotor



## "Won't Turn ON" IC Rotor







## "Head Won't Rotate" Electric or IC Rotor



**Electric or IC Rotor** 



# **Rotor Components**







Rain Bird

## **Suggested Tool List**

Before initiating the troubleshooting process, it is suggested that you have the following tools with you:



D02221 - 18" Selector Valve Key

- Philips Screwdriver
- Pressurized Air or Water Tank
- Shovel
- Clamp Meter (Fluke 368)
- Multimeter
- 3/4" Drive, 16" long socket extension
- ¾" Ratchet

## Discover the TRUE Benefits™ of a Rain Bird System



## **Timeless Compatibility**

Rain Bird golf irrigation products make it easy and affordable to maintain a state-of-the-art irrigation system that updates as your course does.



#### **Real-Time Response**

Get automatic optimization between your Central Control and the field with continuous two-way communication.



## **Unmatched Quality**