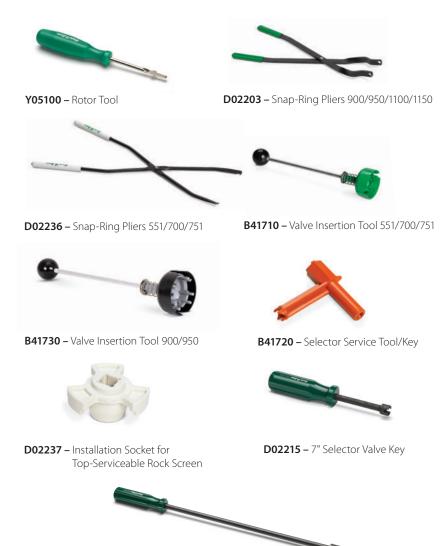

## **Suggested Tool List**

Before initiating the troubleshooting process, it is suggested that you have the following tools with you:

D02221 - 18" Selector Valve Key

- Philips Screwdriver
- Pressurized Air or Water Tank
- Shovel
- Clamp Meter (Fluke 368)
- Multimeter
- 3/4" Drive, 16" long socket extension
- ¾" Ratchet