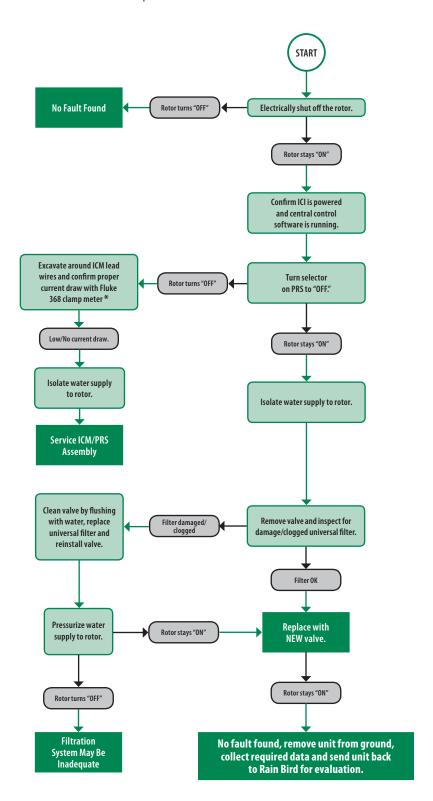

# "Stuck ON" IC Rotor

 $<sup>\</sup>label{eq:may-require} \textbf{**May require you to dig out the case assembly. Proceed with care.}$ 