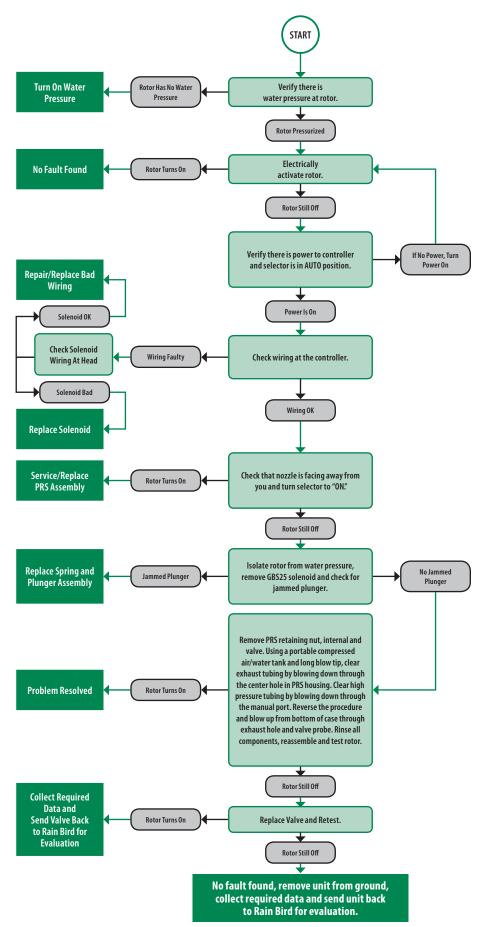

allenging environment. There are many things that can affect the performance of the system. This Troubleshooting Guide is designed to assist you in finding solutions for performance challenges that may randomly affect Rain Bird\* golf rotors.

For additional information about the troubleshooting procedures included in this guide — or for answers to any of your questions at any time — contact your local Rain Bird Golf Distributor.





"Stuck ON" Electric Rotor



<sup>\*</sup> May require you to dig out the case assembly. Proceed with care.

# "Stuck ON" IC Rotor





 $<sup>\</sup>label{eq:may-require} \textbf{**May require you to dig out the case assembly. Proceed with care.}$ 



## "Weeps When OFF" Electric Rotor



# "Weeps When OFF" IC Rotor







## "Won't Turn ON" Electric Rotor



## "Won't Turn ON" IC Rotor







## "Head Won't Rotate" Electric or IC Rotor



**Electric or IC Rotor** 



# **Rotor Components**







Rain Bird

## **Suggested Tool List**

Before initiating the troubleshooting process, it is suggested that you have the following tools with you:



D02221 - 18" Selector Valve Key

- Philips Screwdriver
- Pressurized Air or Water Tank
- Shovel
- Clamp Meter (Fluke 368)
- Multimeter
- 3/4" Drive, 16" long socket extension
- ¾" Ratchet

## Discover the TRUE Benefits™ of a Rain Bird System



## **Timeless Compatibility**

Rain Bird golf irrigation products make it easy and affordable to maintain a state-of-the-art irrigation system that updates as your course does.



#### **Real-Time Response**

Get automatic optimization between your Central Contro