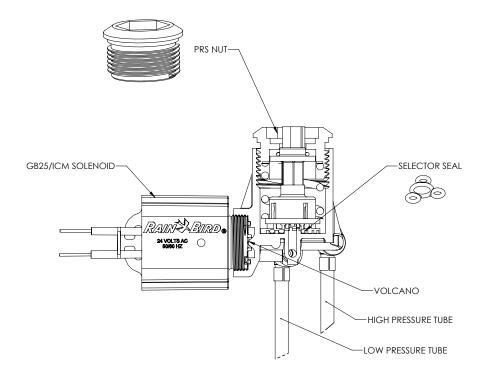

ist you in finding solutions for performance challenges that may randomly affect Rain Bird\* golf rotors.

For additional information about the troubleshooting procedures included in this guide — or for answers to any of your questions at any time — contact your local Rain Bird Golf Distributor.





"Stuck ON" Electric Rotor



<sup>\*</sup> May require you to dig out the case assembly. Proceed with care.

# "Stuck ON" IC Rotor





 $<sup>\</sup>label{eq:may-require} \textbf{**May require you to dig out the case assembly. Proceed with care.}$ 



## "Weeps When OFF" Electric Rotor



# "Weeps When OFF" IC Rotor







## "Won't Turn ON" Electric Rotor



## "Won't Turn ON" IC Rotor







## "Head Won't Rotate" Electric or IC Rotor



**Electric or IC Rotor** 



# **Rotor Components**







Rain Bird

## **Suggested Tool List**

Before initiating the troubleshooting process, it is suggested that you have the following tools with you:



D02221 - 18" Selector Valve Key

- Philips Screwdriver
- Pressurized Air or Water Tank
- Shovel
- Clamp Meter (Fluke 368)
- Multimeter
- 3/4" Drive, 16" long socket extension
- ¾" Ratchet

## Discover the TRUE Benefits™ of a Rain Bird System



## **Timeless Compatibility**

Rain Bird golf irrigation products make it easy and affordable to maintain a state-of-the-art irrigation system that updates as your course does.



#### **Real-Time Response**

Get automatic optimization between your Central Control and the field with continuous two-way communication.



## **Unmatched Quality**

In engineering, design and testing, Rain Bird rigorou