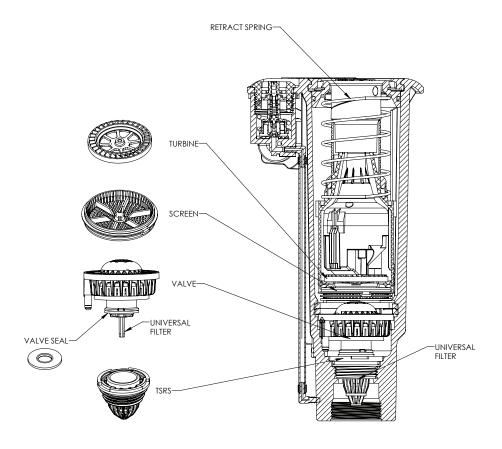

t you in finding solutions for performance challenges that may randomly affect Rain Bird\* golf rotors.

For additional information about the troubleshooting procedures included in this guide — or for answers to any of your questions at any time — contact your local Rain Bird Golf Distributor.





"Stuck ON" Electric Rotor



<sup>\*</sup> May require you to dig out the case assembly. Proceed with care.

# "Stuck ON" IC Rotor





 $<sup>\</sup>label{eq:may-require} \textbf{**May require you to dig out the case assembly. Proceed with care.}$ 



## "Weeps When OFF" Electric Rotor



# "Weeps When OFF" IC Rotor







## "Won't Turn ON" Electric Rotor



## "Won't Turn ON" IC Rotor







## "Head Won't Rotate" Electric or IC Rotor



**Electric or IC Rotor** 



# **Rotor Components**







Rain Bird

## **Suggested Tool List**

Before initiating the troubleshooting process, it is suggested that you have the following tools with you:



D02221 - 18" Selector Valve Key

- Philips Screwdriver
- Pressurized Air or Water Tank
- Shovel
- Clamp Meter (Fluke 368)
- Multimeter
- 3/4" Drive, 16" long socket extension
- ¾" Ratchet

## Discover the TRUE Benefits™ of a Rain Bird System



## **Timeless Compatibility**

Rain Bird golf irrigation products make it easy and affordable to maintain a state-of-the-art irrigation system that updates as your course does.



#### **Real-Time Response**

Get automatic optimization between your Central Control and the field with continuous two-way communication.



## **Unmatched Quality**

In engineering, design and testing, Rain Bird rigorousl