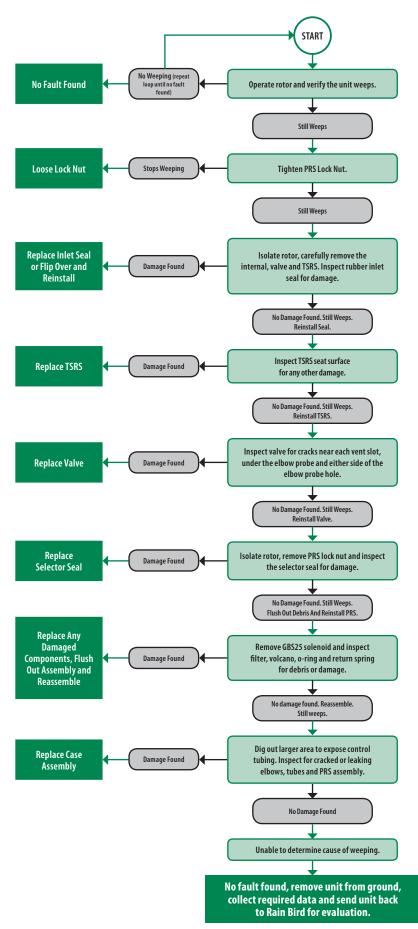

Products**



Golf course irrigation systems operate in a dynamic and challenging environment. There are many things that can affect the performance of the system. This Troubleshooting Guide is designed to assist you in finding solutions for performance challenges that may randomly affect Rain Bird\* golf rotors.

For additional information about the troubleshooting procedures included in this guide — or for answers to any of your questions at any time — contact your local Rain Bird Golf Distributor.





"Stuck ON" Electric Rotor



<sup>\*</sup> May require you to dig out the case assembly. Proceed with care.

# "Stuck ON" IC Rotor





 $<sup>\</sup>label{eq:may-require} \textbf{**May require you to dig out the case assembly. Proceed with care.}$ 



## "Weeps When OFF" Electric Rotor



# "Weeps When OFF" IC Rotor







## "Won't Turn ON" Electric Rotor



## "Won't Turn ON" IC Rotor







## "Head Won't Rotate" Electric or IC Rotor



**Electric or IC Rotor** 



# **Rotor Components**







Rain Bird

## **Suggested Tool List**

Before initiating the troubleshooting process, it is suggested that you have the following tools with you:



D02221 - 18" Selector Valve Key

- Philips Screwdriver
- Pressurized Air or Water Tank
- Shovel
- Clamp Meter (Fluke 368)
- Multimeter
- 3/4" Drive, 16" long socket extension
- ¾" Ratchet

## Discover the TRUE Benefits™ of a Rain Bird System



## **Timeless Compatibility**

Rain Bird golf irrigation products make it easy and affordable to maintain a state-of-the-art irrigation system that updates as your course does.



#### **Real