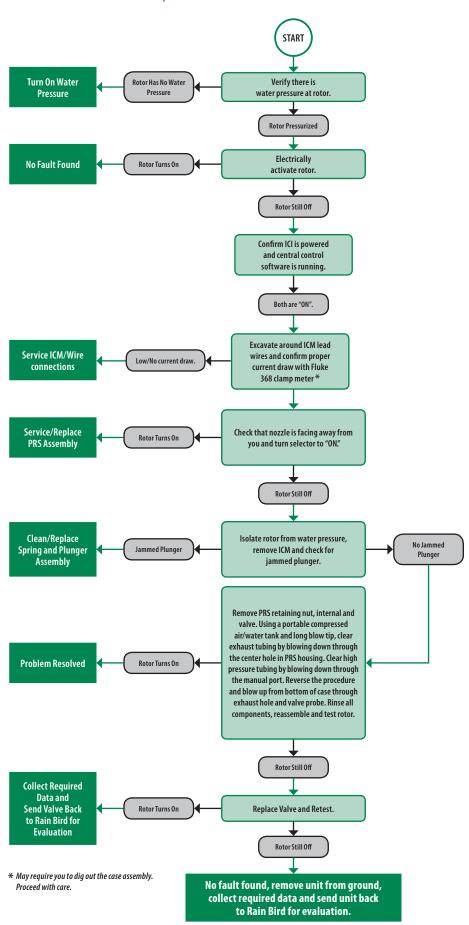

many things that can affect the performance of the system. This Troubleshooting Guide is designed to assist you in finding solutions for performance challenges that may randomly affect Rain Bird\* golf rotors.

For additional information about the troubleshooting procedures included in this guide — or for answers to any of your questions at any time — contact your local Rain Bird Golf Distributor.





"Stuck ON" Electric Rotor



<sup>\*</sup> May require you to dig out the case assembly. Proceed with care.

# "Stuck ON" IC Rotor





 $<sup>\</sup>label{eq:may-require} \textbf{**May require you to dig out the case assembly. Proceed with care.}$ 



## "Weeps When OFF" Electric Rotor



# "Weeps When OFF" IC Rotor







## "Won't Turn ON" Electric Rotor



## "Won't Turn ON" IC Rotor







## "Head Won't Rotate" Electric or IC Rotor



**Electric or IC Rotor** 



# **Rotor Components**







Rain Bird

## **Suggested Tool List**

Before initiating the troubleshooting process, it is suggested that you have the following tools with you:



D02221 - 18" Selector Valve Key

- Philips Screwdriver
- Pressurized Air or Water Tank
- Shovel
- Clamp Meter (Fluke 368)
- Multimeter
- 3/4" Drive, 16" long socket extension
- ¾" Ratchet

## Discover the TRUE Benefits™ of a Rain Bird System



## **Timeless Compatibility**

Rain Bird golf irrigation products make it easy and affordable to maintain a state-of-the-art irrigation system that updates as your course does.



#### **Real-Time Response**

Get automatic optimization between your Central Control and the field with continuous t